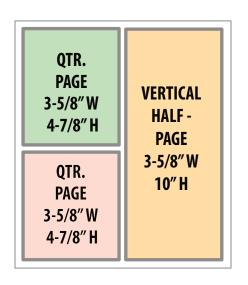

## HORIZONTAL HALF - PAGE 7-1/2" W 4-7/8" H QTR. PAGE 3-5/8" W 4-7/8" H QTR. PAGE 3-5/8" W 4-7/8" H

## DISPLAY AD SIZES

DISPLAY ADS are 1/4, 1/2, or full page, print quality artwork, actual size, prepared by you or your company and ready for insertion. Display ads are submitted to NWWS as complete and are not produced or modified by NWWS.

Images must be at least 150 dpi. 1/4, 1/2, or full page sizes should be submitted as 150 dpi minimum resolution, actual size, as pdf.

<u>Please follow ad dimensions exactly as provided.</u>

HOT PRESS EDITOR: Katherine Wright