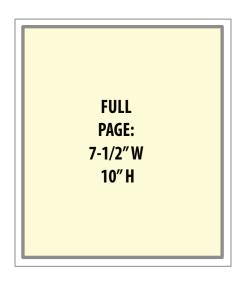

## DISPLAY AD SIZES

DISPLAY ADS are 1/4, 1/2, or full page, print quality artwork, actual size, prepared by you or your company and ready for insertion. Display ads are submitted to NWWS as complete and are not produced or modified by NWWS.

Images must be at least 150 dpi. 1/4, 1/2, or full page sizes should be submitted as 150 dpi minimum resolution, actual size, as pdf.

<u>Please follow ad dimensions exactly as provided.</u>

HOT PRESS EDITOR: Katherine Wright