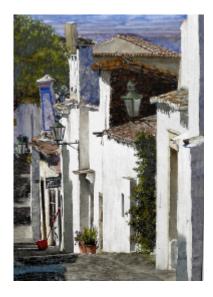

**Daniel Smith Artists' Materials Award** 

Girl with Orange Umbrella

Denise Marshall

Newberg, OR

14 x 11 / \$300

NWWS 3rd Place Cash Award

Williamette Falls 1

William Hook AWS, NWS, NWWS-GMF