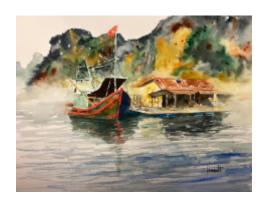

Owings Mills, MD

29 x 18 / \$2200

Blick Art Materials Award

Out of the Blue

Sandy Haight NWWS

Bainbridge Island, WA

41.5 x 29 / \$4200

M. Graham Award