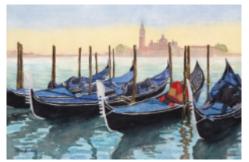

Transported

Janine Helton NWWS, WW, GWS

Saint Charles, MO

19 x 13 / \$1400

**NWWS 1st Place Cash Award** 