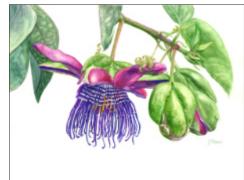

#### 2023 Accepted Artists

Copper Pass Larch

John Adams NWS, NWWS

Bainbridge Island, WA

16 x 22 / \$1200

Passion Flower

Judith Baer

Salem, OR