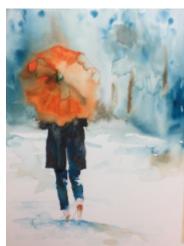

**Daniel Smith Artists' Materials Award** 

Girl with Orange Umbrella

Denise Marshall

Newberg, OR

14 x 11 / \$300

NWWS 3rd Place Cash Award

Williamette Falls 1

William Hook AWS, NWS, NWWS-GMF