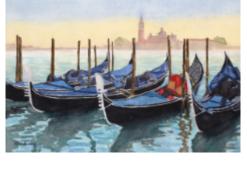

Transported

Janine Helton NWWS, WW, GWS

Saint Charles, MO

19 x 13 / \$1400

**NWWS 1st Place Cash Award** 