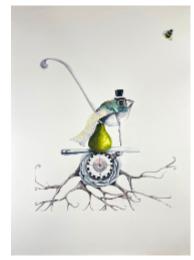

Transported

Janine Helton NWWS, WW, GWS

Saint Charles, MO

19 x 13 / \$1400

**NWWS 1st Place Cash Award** 